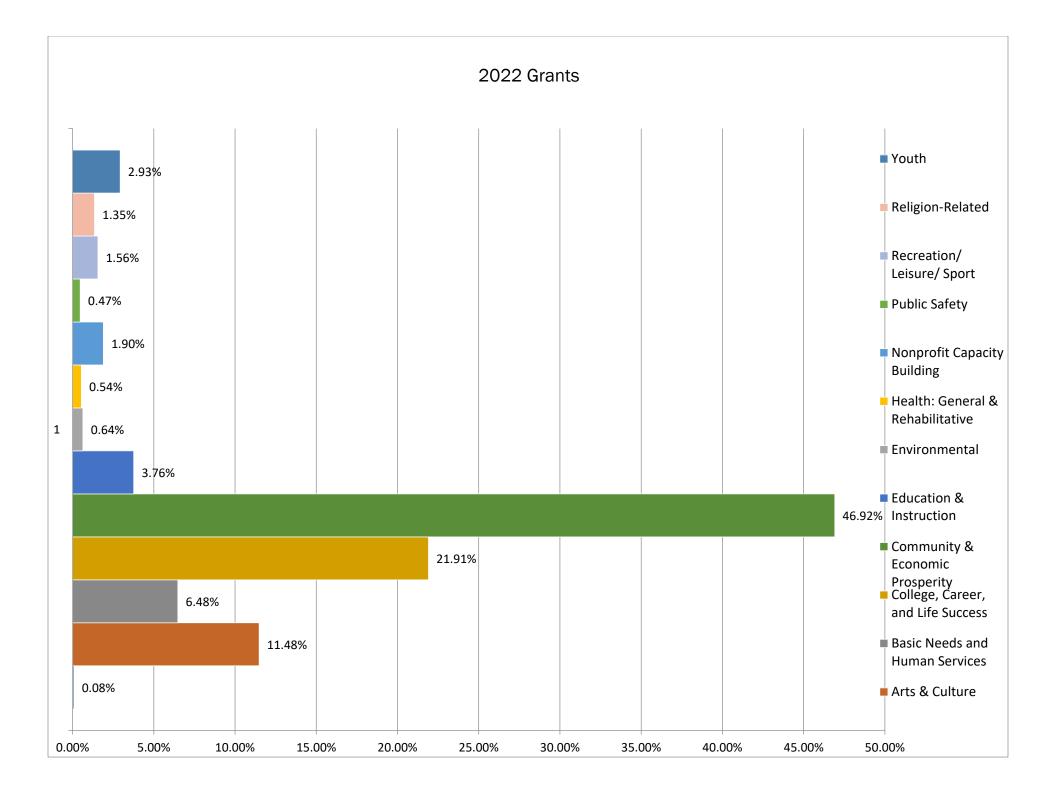

| Animal Selection         Test Selection         Test Selection         Marked Selection           Sty 2M requires Selection 2S, Control 2000         Hermal Segred 1S, Control 2000         Hermal Segred 1S, Control 2000         Hermal Segred 1S, Control 2000           Sty 2M requires Selection 2S, Control 2000         Hermal Segred 1S, Control 2000         Hermal Segred 1S, Control 2000         Hermal Segred 1S, Control 2000           Sty 2M requires Selection 2S, Control 2000         Hermal Segred 1S, Control 2000         Hermal Segred 1S, Control 2000         Hermal Segred 1S, Control 2000           Sty 2M requires Selection 2S, Control 2000         Hermal Segred 1S, Control 2000         Hermal Segred 1S, Control 2000         Hermal Segred 1S, Control 2000           Sty 2M requires Selection 2S, Control 2000         Hermal Segred 1S, Control 2000         Hermal Segred 1S, Control 2000         Hermal Segred 1S, Control 2000           Sty 2M requires 1S, Sty 2M requires 1S, Store 1                                                                                                                                                                                                                                                                                                                                                                                                                                                            | 2022 Grants as of 12/31/2022                              |                                 |                   |                           |
|--------------------------------------------------------------------------------------------------------------------------------------------------------------------------------------------------------------------------------------------------------------------------------------------------------------------------------------------------------------------------------------------------------------------------------------------------------------------------------------------------------------------------------------------------------------------------------------------------------------------------------------------------------------------------------------------------------------------------------------------------------------------------------------------------------------------------------------------------------------------------------------------------------------------------------------------------------------------------------------------------------------------------------------------------------------------------------------------------------------------------------------------------------------------------------------------------------------------------------------------------------------------------------------------------------------------------------------------------------------------------------------------------------------------------------------------------------------------------------------------------------------------------------------------------------------------------------------------------------------------------------------------------------------------------------------------------------------------------------------------------------------------------------------------------------------------------------------------------------------------------------------------------------------------------------------------------------------------------------------------------------------------------------------------------------------------------------------------------------------------------------------------------------------------------------------------------------------------------------------|-----------------------------------------------------------|---------------------------------|-------------------|---------------------------|
| lak Nuel Ars. Hunore Steerly (2 darsh)<br>dars Nuel Ars. Hunore Steerly (2 darsh)<br>the N | Grantee                                                   | Purpose                         | Amount            | Fund                      |
| Bite Ward Answers         100 Worker Starting         110 Worker Starting         110 Bite Ward Answers           Bite Ward Answers         100 Bite Ward Answers         100 Bite Ward Answers         100 Bite Ward Answers           Bite Ward Answers         General Stagent         General Stagent         General Stagent           Bite Ward Answers         Ferral Stagent         General Stagent         General Stagent           Bite Ward Answers         Ferral Stagent         General Stagent         General Stagent           Bite Ward Answers         Ferral Stagent         General Stagent         General Stagent           Bite Ward Answers         Ferral Stagent         Ferral Stagent         General Stagent           Bite Ward Answers         Ferral Stagent         Ferral Stagent         General Stagent           Bite Ward Answers         Ferral Stagent         Ferral Stagent         Ferral Stagent           Bite Ward Commung Stagent         Ferral Stagent         Ferral Stagent         Ferral Stagent           Bite Ward Commung Stagent         Ferral Stagent         Ferral Stagent         Ferral Stagent           Bite Ward Commung Stagent         Ferral Stagent         Ferral Stagent         Ferral Stagent           Bite Ward Commung Stagent         Ferral Stagent         Ferral Stagent         Ferral Stagent                                                                                                                                                                                                                                                                                                                                                                                                                                                                                                                                                                                                                                                                                                                                                                                                                                                  |                                                           |                                 | 4005.00           |                           |
| Day of Margolia - Respective Decarrent - Dog Der Adversites         Dog Der Adversites         Dog Der Adversites           Charl Control Adversite         Control Control Adversite         Figure 3           C. Bill Control Adversite         Control Control Adversite         Figure 3           S. Charl Control Adversite         Control Control Adversite         Figure 3           S. Charl Control Adversite         Control Control Adversite         Figure 3           S. Charl Control Adversite         Control Control Adversite         Figure 3           S. Charl Control Adversite         Figure 3         Figure 3           S. Charl Control Adversite         Figure 3         Figure 3         Figure 3           S. Charl Control Adversite         Figure 3         Figure 3         Figure 3         Figure 3           S. Charl Control Adversite         Figure 3         Figu                                                                                                                                                                                                                                                                                                                                                                                                                                                                                                                                                                                                                                                                                                                                                                                                                                          |                                                           |                                 |                   |                           |
| sinene Segond all Data County Nume Second all Data County Nume Second all Data County Nume Second all Data County Second All Data Second all Data County Second All Data Secon                                                                                                       |                                                           |                                 |                   |                           |
| Samp damp damp damp damp damp         General Signal         General Component           In all Lank yound component from damp damp damp damp damp damp damp dam                                                                                                                                                                                                                                                                                                                                                                                                                                                                                                                                                                                                                                                                                                                                                                                                                                                                                                                                                                                                                                                                                                                                                                                                                                                                                                                                                                                                                                                                                                                                                                                                                                                                                                                                                                                                                                                                                                                                                                                                                                                                     |                                                           |                                 |                   |                           |
| B. Garn Control, Manual Canval, C. Graves B. Garner, M. C. Stranger, J. Stranger, Stranger, J. Stranger, J. Stranger, J. Stranger, J. Stranger, J. Stranger, Stranger, J. Stranger, J. Stranger, Stranger, J. St                                                                                                        |                                                           |                                 |                   |                           |
| Bits State         Space         Space           VS SADE ULUBE<br>(Surges Cut Transfer State State)         Strate State Stat                                                                                                                                                                                |                                                           |                                 |                   |                           |
| Billingen Akka         Gilrippe of Akka         95,0001         DTE Energy Franktion Fund           Billingen Car, Transfill, Fedar Schwart         81,0000         DTE Energy Franktion Fund           Billingen Car, Transfill, Fedar Schwart         81,0000         Bange Mark           Dig of Schwart         82,0000         Disciption Fund         82,0000           Dig of Schwart         82,0000         Difference         82,0000           Difference         Constant Fac Africa Transfill         82,0000         Difference           Direct Schwart         Easter Schwart         82,0000         Difference         82,0000           Direct Schwart         Easter Schwart         82,0000         Difference         82,0000                                                                                                                                                                                                                                                                                                                                                                                                                                                                                                                                                                                                                                                                                                                                                                                                                                                                                                                   |                                                           |                                 |                   |                           |
| Billingen Akka         Gilrippe of Akka         95,0001         DTE Energy Franktion Fund           Billingen Car, Transfill, Fedar Schwart         81,0000         DTE Energy Franktion Fund           Billingen Car, Transfill, Fedar Schwart         81,0000         Bange Mark           Dig of Schwart         82,0000         Disciption Fund         82,0000           Dig of Schwart         82,0000         Difference         82,0000           Difference         Constant Fac Africa Transfill         82,0000         Difference           Direct Schwart         Easter Schwart         82,0000         Difference         82,0000           Direct Schwart         Easter Schwart         82,0000         Difference         82,0000                                                                                                                                                                                                                                                                                                                                                                                                                                                                                                                                                                                                                                                                                                                                                                                                                                                                                                                   |                                                           |                                 |                   |                           |
| Signace.Clip         Strong best Attilists         \$1.0000         Approaching frame.           Signace.Clip         Fearing and the strong and th                                                                                                                                                                                           |                                                           |                                 | <b>A</b> E 000.00 |                           |
| Standy Factor & Constructions         \$10.0000         Diff Energy Factoriation Family           Units of Standy Constructions         Acronics Transfer America         \$10.0000         Diff Energy Factoriation Family           Up of Deater         Part Deater Art Estival         \$10.0000         Diff Energy Factoriation Family           Up of Deater         Standy Constructions         \$10.0000         Diff Energy Factoriation Family           Up of Deater         Standy Constructions         \$10.0000         Diff Energy Factoriation Family           Up of Deater         Standy Constructions         \$10.0000         Diff Energy Factoriation Family           Up of Deater         Standy Constructions         \$10.0000         Diff Energy Factoriation Family           Up of Deater         Standy Constructions         \$10.0000         Diff Energy Factoriation Family           Standy Constructions         Standy Constructions         \$10.0000         Diff Energy Factoriations           Standy Constructions         Standy Constructions         \$10.00000         Diff Energy Factoriations           Standy Constructions         Standy Constructions         \$10.00000         Diff Energy Factoriations           Standy Constructions         Standy Constructions         \$10.00000         Diff Energy Factoriations           Standy Constret         Standy Constructions                                                                                                                                                                                                                                                                                                                                                                                                                                                                                                                                                                                                                                                                                                                                                                                         |                                                           |                                 |                   |                           |
| Bale Tondation of Burgers Loss         Restore & Network         \$11,0000         Burger & All Monton Family Func           Starting for Version         Are in the Year         \$10,000         Marger All Year         \$10,000         Marger All Year           Vir of Version         Downtown Norse         \$10,000         Marger All Year         \$10,000         Marger All Year           Vir of X. Gar (2) Canata)         All Year         \$10,000         Marger All Year         \$10,000         Marger All Year           Vir of X. Gar (2) Canata)         All Year         \$10,000         Marger All Year         \$10,000         Marger All Year           Vir of X. Gar (2) Canata)         All Year         \$10,000         Marger All Year         \$10,000         Marger All Year           Vir of X. Gar (2) Canata)         Consol The Art for Theman Chip         \$12,0000         Marger All Year         \$10,000         Marger All Year           Vir of X. Gar (2) Canata)         Consol The Art for Theman Chip         \$20,0000         DE Encory Foundation Fund         \$10,000         Marger All Year           Vir of X. Gar (2) Canata)         Consol The Art for Theman Chip         \$20,0000         DE Encory Foundation Fund         \$10,0000         Marger All Year           Vir of X. Gar (2) Consol The Art for Theman Chip         Consol Xear         \$20,0000         DE Enc                                                                                                                                                                                                                                                                                                                                                                                                                                                                                                                                                                                                                                                                                                                                                                                    |                                                           |                                 |                   |                           |
| Different or Variant Community of Startin         And the Rever         \$3.0000         Molegie           Different PL         Description         More The Revert         \$3.0000         Different PL           Dir of No. Chino         Description         More The Revert         \$3.0000         Different PL           Dir of No. Chino         Description         More The Revert         \$3.0000         Different PL           Dir of No. Chino         Dir of No. Chino         \$3.0000         Different PL           Dir of No. Chino         Different PL         \$3.0000         More The No. Chino The No.Chino The No. Chino The                                                                                                                                                                                                                                                                                                                                                                                                                                                       |                                                           |                                 |                   |                           |
| Dip of Bears         Pant Date: All Feahral         51.000.00         Dif E Energy Foundation Fund           Dy of Marine Control         Dominisme Maria         51.000.00         Dif E Energy Foundation Fund           Community Resultances Fund         Maria In the Park         51.500.00         Diff E Energy Foundation Fund           Community Resultances Fund         Cooled The MT EPA IN         51.500.00         Diff E Energy Foundation Fund           Constant         Cooled The MT EPA IN         52.500.00         Diff E Energy Foundation Fund           Constant         Cooled The MT EPA IN EPA IN         52.500.00         Diff E Energy Foundation Fund           Constant         Markit Event         53.500.00         Diff E Energy Foundation Fund           Constant         Markit Event         53.500.00         Diff E Energy Foundation Fund           Constant         Markit Event         53.500.00         Diff E Energy Foundation Fund           Constant         Markit Markit Event         53.500.00         Diff E Energy Foundation Fund           Constant         Constant Markit Event         53.500.00         Diff E Energy Foundation Fund           Constant         Constant Markit Event         53.500.00         Diff E Energy Foundation Fund           Constant         Constant Markit Event         53.500.00         Diff E Energy Found                                                                                                                                                                                                                                                                                                                                                                                                                                                                                                                                                                                                                                                                                                                                                                                                                     |                                                           |                                 |                   |                           |
| Development         Development         \$1,200.00         Charges & Margeret Anderson Fourd and an entry of the set                                                                                                                                                        | City of Dexter                                            | Paint Dexter Art Festival       |                   |                           |
| Community Remissions Fuel Closens         48 150.00         Multiple           Community Remissions Fuel Closens         Figure 1         Figure 1           Diract Presentations Fuel Closens         Figure 1         Figure 1           Diract Histers Development Corporation         Figure 1         Figure 1           Diract Histers Development Corporation         Figure 1         Figure 1           Diract Histers Development Corporation         Figure 2         Figure 1           Diract Histers Development Corporation         Figure 2         Figure 2           Community Partner Treater Feature         Figure 2         Figure 2           Figure 2         Figure 2                                                                                                                                                                                                                                                                                                                                                                                                                                                                                                                                                                                                                                                                                                                                                                                                                                                                                                                                                       | City of Marine City                                       | Downtown Mural                  |                   |                           |
| Contracting Rearbitications Find         Konden Massaum         \$121,270         Konden Massaum Find           Contack The Arth Content         Contack The Arth Part Partner Dock         \$20,000         S12,270         Kondent Partner           State Display         Contack The Arth Partner Theory         \$20,000         S12,270         Kondent Partner           State Display         Contack The Arth Partner Theory         \$20,000         S12,270         Kondent Partner           State Display         Contack The Arth Partner Theory         \$20,000         S12,270         Kondent Partner           State Display         Contack The Arth Partner Theory         \$20,000         S12,270         Kondent Partner           State Display         Contack The Arth Partner Theory         \$20,000         State Display         State Display           State Display         Contack The Arth Partner         State Display         State Display         State Display           State Display         Market Display Display         State Display         State Display         State Display         State Display           State Display         Arth Display         State Disp                                                                                                                                                                                                                                                                                                                                                                                                                                                                                                                                                                                                                                                                                                                                                                                                        | City of St. Clair (2 Grants)                              |                                 |                   |                           |
| Cooked Tree Art Service         Status                                                                                                                                                                                                                                                                                                                                                                                                                                                                                                                                                                                                                                                                                                                                                                                                                                                                                                                 |                                                           |                                 |                   |                           |
| Detect Hispanic Development Corporation         Tec-Troit         ESC0000         DTE Empty Foundation Fund           rater Chran School Detrict         Maine Leason Scholaritype         86.0000.00         Maine School Corporation         Maine School Corporation           rater Stage Right         Community Ending         Community Ending         86.0000.00         Maine School Corporation           rater Stage Right         Community Ending         Collar Maine Stage Corporation         85.0000.00         Maine School Corporation           rater Stage Right         Contrast African School Corporation         85.0000.00         The Empty Foundation Fund           rater Stage Right         Contrast African School Corporation         85.0000.00         The Empty Foundation Fund           rater Stage Right         African American Arts & Maine Fastwal         85.0000.00         The Empty Foundation Fund           rater Stage Right         African American Arts & Maine Fastwal         85.0000.00         The Empty Foundation Fund           rater Stage Right         African American Arts & Maine Fastwal         85.0000.00         The Empty Foundation Fund           rater Stage Right         African American Arts & Maine Fastwal         85.0000.00         The Empty Foundation Fund           rater Stage Right         African American Arts & Maine Fastwal         85.0000.00         The Empty Foundation Fund                                                                                                                                                                                                                                                                                                                                                                                                                                                                                                                                                                                                                                                                                                                                                       |                                                           |                                 |                   |                           |
| Sar China School District Music Starb Club Endowment Func<br>Enter Stage Rolfs Community Farther These Featwa 50,0000 St. Clair Music Starb Club Endowment Func<br>Enter Stage Rolfs Community Farther These Featwa 50,0000 Music Starb Club Endowment Func<br>Enter Stage Rolfs Community Farther These Featwa 50,0000 Music Endowment Func<br>Enter Starb Rolfs Community Farther These Featwa 50,0000 Music Endowment Func<br>Enter Starb Rolfs Community Farther These Featwa 50,0000 DTE Enterny Funcation Fund<br>Enter Starb Rolfs Community Farther These Featwa 50,0000 DTE Enterny Funcation Fund<br>Enter Starb Rolfs Community Farther These Featwards 50,0000 DTE Enterny Funcation Fund<br>Enter Starb Rolfs Community Farther These Featwards 50,0000 DTE Enterny Fundation Fund<br>Enter Starb Rolfs Community Farther These Featwards 50,0000 DTE Enterny Fundation Fund<br>Enter Starb Rolfs And Featwards 50,0000 DTE Enterny Fundation Fund<br>Enter Starb Rolfs And Featwards 50,0000 DTE Enterny Fundation Fund<br>Enter Starb Rolfs And Featwards 50,0000 DTE Enterny Fundation Fund<br>Enter Starb Rolfs And Featwards 50,0000 DTE Enterny Fundation Fund<br>Enternation Starb Featwards 50,0000 DTE Enterny Fundation Fund<br>Enternation Starb Featwards 70,0000 DTE Enterny Fundation Fund<br>Enternation Community Fund<br>Enternati                                             |                                                           |                                 |                   |                           |
| Sinter Stage Right         Community Partner Thealter Festiva         Status           Cardination at Norme County Community Calling         Clinitial Adds Search         Status         Status           Cardination at Norme County Community Calling         Clinitial Adds Search         Status         Status           Cardination at Norme County Community Calling         Clinitial Adds Search         Status         Status           Status         Clinitial Adds Search         Status         Status         Status           Status         Status         Status         Status         Status         Status           Status         Status         Status         Status         Status         Status         Status           Status         Status         Status         Status         Status         Status         Status         Status         Status         Status         Status         Status         Status         Status         Status         Status         Status         Status         Status         Status         Status         Status         Status         Status         Status         Status         Status         Status         Status         Status         Status         Status         Status         Status         Status         Status         Status                                                                                                                                                                                                                                                                                                                                                                                                                                                                                                                                                                                                                                                                                                                                                                                                                                                                                                             |                                                           |                                 |                   |                           |
| Cartered Sapport         Sport         Sport           Consider at Monore Courty Community College         Culture Arts Season         Sport           Carter Structure         Sport         Sport         Sport           Sport         Sport         Sport         Sport         Sport           Sport         Sport         Sport         Sport         Sport         Sport           Sport         Sport         Sport         Sport         Sport         Sport         Sport         Sport         Sport         Sport         Sport         Sport         <                                                                                                                                                                                                                                                                                                                                                                                                                                                                                                                                                                                                                                                                                                                                                                                                                                                                                                                                                                                                                     |                                                           |                                 |                   |                           |
| Soundation at Monce County Community College         Cultural Aris Season         \$5,000.00         DTE Energy Foundation Fund           Frends of the St. Clamber Material Soundary         International Film Feature         \$2,000.00         DTE Energy Foundation Fund           Andro Aris Centre Sanota         Martine Mater Festualisand Cardon Musicians in Residence         \$5,000.00         DTE Energy Foundation Fund           States Reside Aris         Martine Masce Festualisand Cardon Musicians in Residence         \$5,000.00         DTE Energy Foundation Fund           States Reside Aris         Martine Aris & Maria Amerikan Aris & Maria Festualia         \$5,000.00         DTE Energy Foundation Fund           States Reside Aris         States Reside Aris         \$5,000.00         DTE Energy Foundation Fund           States Reside Aris         States Reside Aris         \$5,000.00         DTE Energy Foundation Fund           States Reside Aris         States Reside Aris         \$5,000.00         DTE Energy Foundation Fund           States Reside Aris         States Reside Aris         \$5,000.00         DTE Energy Foundation Fund           States Reside Aris         States Reside Aris         \$5,000.00         DTE Energy Foundation Fund           States Reside Aris         States Reside Aris         \$5,000.00         DTE Energy Foundation Fund           States Reside Aris         States Reside Aris                                                                                                                                                                                                                                                                                                                                                                                                                                                                                                                                                                                                                                                                                                                                             |                                                           |                                 |                   |                           |
| <ul> <li>Stem Ser Dia SL Clair Ryer Watershed (2 Greins)</li> <li>Stem Dran At Project</li> <li>Stem Atom At Project</li> <li>Stem Atom Athe Canter</li> <li>Stem Atom Athe Canter</li> <li>Stem Atom Atta Canter</li> <li>Stem Atom Atom Atta Atta Atta Atta Atta Atta Atta Att</li></ul>                                                                                                                                                                                                                                                                                                                                                                                                                                                                                                                                                                                                                                                                                                                                                                                                                                                                                                                                                                                                                                                                                                                                                                                                                                                                                                                                                                                                                                                                                         |                                                           |                                 |                   |                           |
| Silen Abor Aris Center         Manicu Music Festival/Source         \$5,000.00         DTE Energy Foundation Func           Stand Rapids Abards Pacific Festival         Grand Rapids Abards         \$5,000.00         DTE Energy Foundation Func           Stand Rapids Abards         Stand Rapids Abards         \$5,000.00         DTE Energy Foundation Func           Stand Rapids Abards         Stand Rapids Abards         \$5,000.00         DTE Energy Foundation Func           Stands Director         Director Abards         \$5,000.00         DTE Energy Foundation Func           Stands Director         Director Abards         \$5,000.00         DTE Energy Foundation Func           Stands Director         Director Abards         \$5,000.00         DTE Energy Foundation Func           International Symptomy Orchesta of Samia and Port Huror         General Support         \$5,000.00         DTE Energy Foundation Func           International Symptomy Orchesta of Samia and Port Huror         General Support         \$5,000.00         DTE Energy Foundation Func           International Symptomy Orchesta of Samia and Port Huror         General Support         \$5,000.00         DTE Energy Foundation Func           International Symptomy Orchesta of Samia and Port Huror         General Support         \$5,000.00         DTE Energy Foundation Func           International Symptomy Orchesta of Samia and Port Huror         General Suppo                                                                                                                                                                                                                                                                                                                                                                                                                                                                                                                                                                                                                                                                                                                                   | Friends of the St. Clair River Watershed (2 Grants)       |                                 |                   |                           |
| Stand Rapids Asian Paolife Festival         \$5,000.00         DTE Energy Foundation Fund           Stradt Rapids Development in Atta and Muice Festival         \$5,000.00         DTE Energy Foundation Fund           Stradter Brighton Area Chamber Foundation         Brighton Area Chamber Foundation Fund         \$5,000.00         DTE Energy Foundation Fund           Stradter Brighton Area Chamber Foundation         Prochere Art Inthe Park         \$5,000.00         DTE Energy Foundation Fund           Stradter Brighton Area Chamber Foundation         Prochere Art Inthe Park         \$5,000.00         DTE Energy Foundation Fund           Stradter Of Western Michigan         Hispant Festival         \$5,000.00         DTE Energy Foundation Fund           Stradter Of Western Michigan         Hispant Festival         \$5,000.00         DTE Energy Foundation Fund           International Symphory Orchesta of Samia and Port Huor         General Support         \$5,000.00         DTE Energy Foundation Fund           attoos Working for the Future         Maskegor County Latino Festival         \$5,000.00         DTE Energy Foundation Fund           attoos Working for the Future         Maskegor County Latino Festival         \$5,000.00         DTE Energy Foundation Fund           attoos Working for the Future         Maskegor County Latino Festival         \$5,000.00         DTE Energy Foundation Fund           attoos Working for the Future                                                                                                                                                                                                                                                                                                                                                                                                                                                                                                                                                                                                                                                                                                                      | Friends of Thunder Bay National Marine Sanctuary          | International Film Festiva      |                   |                           |
| Stand Rapids Diversity in Arts and Music Festival inc         African American Arts & Music Festival         \$5,000.00         DTE Energy Foundation Fund           Strate Brighton Area Chamber Foundatior         Pinchney Art in the Paris         \$1,000.00         DTE Energy Foundation Fund           Strate Brighton Area Chamber Foundatior         Pinchney Art in the Paris         \$1,000.00         DTE Energy Foundation Fund           Strate Brighton Area Chamber Foundatior         Bipanic Centrol Vision         \$2,195.80         Marine Civit Histone District Resolution Fund           Strate Brighton Area Chamber Foundatior         S1,000.00         DTE Energy Foundation Fund         Fund memory Bipanic Centrol Vision           March Cauth Community Foundatior         S1,000.00         Henre Civit Histone District Resolution Fund           March Cauth Community Foundation         General Support         \$1,000.00         Marguet Alternet Whiting Memorian Fund           March Cauth Energy Foundation Fund         General Support         \$1,000.00         Charles & Marguet Andreson Foundation Fund           Area Chamber Foundation         March Market Band Cauth         \$1,000.00         Charles & Marguet Andreson Foundation Fund           March Market Band Cauth Clause Entitive Alternet Market Marke                                                                                                                                                                                                                                                                                                                                                                                                                                                                                                                                                                                                           | Glen Arbor Arts Center                                    |                                 |                   |                           |
| seate Brighton Area Chamber Foundation: Michigan Birghton At Music Festival Status (Status Chamber Schulder) Fundation Fund. Status (Status Chamber Schulder) Fundation Fund. Status (Status Chamber Schulder) Fundation Fund. Status (Status Chamber Schulder) Fund. Status (Status Chamber Schuld                                                                                                       |                                                           |                                 |                   |                           |
| Traiter Englishon Area Chamber Foundation         Pinckney Artin the Park         \$1,500,00         DTE Energy Foundation Fund           Itispanic General Support         S5,000,00         Dis & Amn Tomper Endowment Fundation Fund           Itispanic General Support         S5,000,00         Dis & Amn Tomper Endowment Fundation Fund           Itispanic General Support         S5,000,00         Dis & Amn Tomper Endowment Fundation Fund           Itispanic General Support         S5,000,00         Dis & Amn Tomper Tompation Fundation Fund           Itispanic General Support         S1,000,00         Manyaville Comment Fund           Itispanic General Support         S1,000,00         Donald W and Alice L Gines Endowment Fund           Itispanic General Support         S1,000,00         Donald W and Alice L Gines Endowment Fund           Itispanic General Support         S1,000,00         Donald W and Alice L Gines Endowment Fund           Itispanic General Support         S2,000,00         Denald M fund         Denald W and Alice L Gines Endowment Fund           Itispanic General Support         Thank Alice General Support         S                                                                                                                                                                                                                                                                                                                                                                                                                                                                                                                                                                                                                                                                                                                                                             |                                                           |                                 |                   |                           |
| Hispanic Center of Western Michigan         Hispanic Festival         \$5,000.00         DTE Energy Foundation Fund           Historial Society Marine Ch         General Support         \$3,134,33         Charles & Margaret Anderson Foundation           Humon Chung Community Foundation         General Support         \$3,34,343         Charles & Margaret Anderson Foundation Func           International Symphony Octobestra of Samia and Port Huror         General Support         \$3,304,303         Charles & Margaret Anderson Foundation Func           Allow Stroking Checkstra of Samia and Port Huror         General Support         \$3,000,00         DTE Energy Foundation Func           Allow Stroking Checkstra of Samia and Port Huror         General Support         \$3,000,00         DTE Energy Foundation Func           Adaptivelia Vising Regiment Boosters Club Inx         General Support         \$3,000,00         DTE Energy Foundation Fund           Attributed Machine Band Boosters         Band Camp         \$3,000,00         DTE Energy Foundation Fund           HHS Big Red Marching Machine Band Boosters         Band Camp/Classroom Instruments         \$3,000,00         DTE Energy Foundation Fund           HHS Big Red Machine Band Boosters         Band Camp/Classroom Instruments         \$3,000,00         DTE Energy Foundation Fund           HHS Big Red Machine Band Boosters         Band Camp/Classroom Instruments         \$3,000,00         DTE Energy F                                                                                                                                                                                                                                                                                                                                                                                                                                                                                                                                                                                                                                                                                                |                                                           |                                 |                   |                           |
| Isistorial Society of Marine City         General Support         S2,169,65         Marine City, Historic District Restoration Committee Endowmen           International Symphony Crichesta of Samia and Port Huor         General Support         S3,000         Bob & Amr City, Historic District Restoration Committee Endowment Func           allinos Working for the Future         Makegon County Latino Festiva         S5,000,00         Festiva Future Muture Menorial Fund           allinos Working for the Future         Lexington Bach Festival 2022         S4,000,00         Charles & Margaret Andreson Foundation Func           dargsnile Wring Regiment Boosters         Dana         S1,000,00         Charles & Margaret Andreson Foundation Func           Margaret Andreson         Ead Support         S1,000,00         Charles & Margaret Andreson Foundation Func           Margaret Marching Machine Band Boosters         Band Camp,         S2,000,00         Differ Langord Menorial Fund           MHS Big Red Marching Machine Band Boosters         Band Camp,         S10,000,00         Differ Langord Menorial Fund           MHS Big Red Marching Machine Band Boosters         Band Camp,         S10,000,00         Differ Langord Menorial Fund           MHS Big Red Marching Machine Band Boosters         Band Camp,         S5,000,00         Charles & Margaret Andreson Foundation Func           MH Haron City Flatoric Menorial Fund         S0,000,00         S5,000,00                                                                                                                                                                                                                                                                                                                                                                                                                                                                                                                                                                                                                                                                                                         |                                                           |                                 |                   |                           |
| turon County Community Foundation         53 North Project         \$500.00         Bob & Ann Tompett Endowment Func           international Symphony Orchestra of Samia and Port Huori         General Support         \$13,343         Charles & Margaret Anderson Foundation Func           almos Working for the Future         Muskegon County Latino Festiva         \$5,500.00         DTE Energy Foundation Fund           almos Working for the Future         Muskegon County Latino Festiva         \$5,000.00         DTE Energy Foundation Fund           almos Working for the Future         General Support         \$1,000.00         Maryatile Viding Fage         Statistica           almos Working for Asto         General Support         \$1,000.00         Maryatile Viding Fage         Statistica           Working Machine Band Boosters         Band Camp (Classica)         \$1,000.00         DTE Energy Foundation Fund           WHS Big Red Marching Machine Band Boosters         Band Camp (Classica)         \$1,000.00         DTE Energy Foundation Fund           WHS Big Red Marching Machine Band Boosters         Band Camp (Classica)         \$1,000.00         DTE Energy Foundation Fund           WHS Big Red Marching Machine Band Boosters         Band Camp (Classica)         \$1,000.00         DTE Energy Foundation Fund           WHS Big Red Marching Machine Band Boosters         Band Camp (Classica)         \$1,000.00         DTE Energy Foundation                                                                                                                                                                                                                                                                                                                                                                                                                                                                                                                                                                                                                                                                                                                   |                                                           |                                 |                   |                           |
| International Symphony Orchestra of Samia and Port Huror     General Support     \$13,384.33     Charles & Margaret Anderson Foundation Func       Authors Morking for the Future     Muskegon County Latino Festiva     \$5,000.00     DTE Energy Foundation Fund       Authors Morking for the Future     Lexington Att Scotonal     \$1,000.00     Marysville Community Fund       Adarysville Connoli     Thankfull Tururdays 2022     \$1,000.00     Marysville Community Fund       Softh Ametean Indigenous Counci     Thankfull Tururdays 2022     \$1,000.00     DTE Energy Foundation Fund       Softh Ametean Indigenous Counci     Thankfull Tururdays 2022     \$1,000.00     DTE Energy Foundation Fund       Softh Ametean Indigenous Counci     Thankfull Tururdays 2022     \$1,000.00     DTE Energy Foundation Fund       Softh Ametean Indigenous Counci     Standa Andrine Band Boosters     Band Camp Classon Instruments     \$1,000.00     Temporary Gifts Fund       Soft Huro Maxeum of Ata and Histon     Standa Andrine Band Boosters     Band Camp Classon Instruments     \$5,000.00     Temporary Gifts Fund       Soft Huro Museum of Ata and Histon     General Support     Standa Andrine Standa Histon     Standa Andreson Foundation Func       Soft Huro Museum of Ata and Histon     General Support     Standa Andreson Foundation Func       Soft Huro Museum of Ata and Histon     General Support     Standa Andreson Foundation Func       Soft Huro Museum of                                                                                                                                                                                                                                                                                                                                                                                                                                                                                                                                                                                                                                                                                                                            |                                                           |                                 |                   |                           |
| International Symphony Orchestra of Samia and Port Huror     General Support     \$3.500.00     Henry & Harriet Whiting Memorial Fund       autions Working for the Future     Muskegon County Latino Festival     \$5.000.00     Charles & Margaret Anderson Foundation Func       autions Working for the Future     General Support     \$1.000.00     Ansaret Anderson Foundation Func       dorth American Indigenous Counci     Thankful Thursdays 2022     \$1.000.00     Donald W. and Alice J. Gises Endowment Func       dorth/like Art House     Arts & Acts 2022     \$2.000.00     DTE Energy Foundation Fund       PHHS Big Red Marching Machine Band Boosters     Band Camp     \$2.500.00     DTE Energy Foundation Fund       PHHS Big Red Marching Machine Band Boosters     Band Camp/Classroom Instruments     \$1.000.00     Temporary Ciffs Fund       PHHS Big Red Marching Machine Band Boosters     Band Camp/Classroom Instruments     \$5.000.00     DTE Energy Foundation Fund       Ort Huron Diver Que the Arts     Acts Acts Acts Acts Prest     \$2.200.00     DTE Energy Foundation Fund       Ort Huron Diver Que the Arts     Acts Acts Acts Acts Acts Acts Acts Acts                                                                                                                                                                                                                                                                                                                                                                                                                                                                                                                                                                                                                                                                                                                                                                                                                                                                                                                                                                                                                             |                                                           |                                 |                   |                           |
| exington Arts Council     Lexington Bach Festival 2022     \$4,000.00     Charles & Margaret Anderson Foundation Func       Marysville VKing Regiment Boosters Club In     General Support     \$1,000.00     Donald W. and Alice J. Cleise Endowment Func       sorth Marching Machine Band Boosters     Band Camp     \$2,000.00     DTE Energy Foundation Fund       VHHS Big Red Marching Machine Band Boosters     Band Camp(Cassroom Instruments     \$10,000.00     DTE Energy Foundation Fund       VHHS Big Red Marching Machine Band Boosters     Band Camp(Cassroom Instruments     \$10,000.00     DTE Energy Foundation Fund       VHHS Big Red Marching Machine Band Boosters     Band Camp(Cassroom Instruments     \$10,000.00     DTE Energy Foundation Fund       Vend Korter for the Arts     2022 Arts & Apples Festival     \$2,000.00     DTE Energy Foundation Fund       Vend Korter The Arts     2022 Arts & Apples Festival     \$2,800.00     Charles & Margaret Anderson Foundation Func       Vend Huron City Theats, Inc     Huron City Radio Webseries Pilot     \$2,881.00     Charles & Margaret Anderson Foundation Func       Vend Huron Museum of Arts and History     General Support     \$1,81.10.80     Multiple       Vend Huron Museum of Arts and History     General Support     \$1,900.00     Temporary Gitts Fund       Vend Huron Museum of Arts and History     General Support     \$1,900.00     Multiple       Vend Huron Museum of Arts and History                                                                                                                                                                                                                                                                                                                                                                                                                                                                                                                                                                                                                                                                                                                             | International Symphony Orchestra of Sarnia and Port Huror |                                 |                   |                           |
| Janysville Viking Regiment Boosters Club Inc         General Support         \$1,000.00         Marysville Community Fund           North American Indigenous Counci         Thankfull Tursdays 2022         \$1,500.00         Donalt Counci Giese Endowment Func           North American Indigenous Counci         Arts & Acts 2022         \$2,000.00         Jeffers Langord Memorical Fund           VHHS Big Red Marching Machine Band Boosters         Band Camp/Classroom Instruments         \$1,000.00         Temporary Clifts Fund           Tail Creek Center for the Arts         2022 Arts & Apples Festival         \$7,000.00         DTE Energy Foundation Fund           Port Huron Christ Theattre, Inc.         Huro Clift Radio Websenes Pilot         \$5,500.00         Charles & Margaret Anderson Foundation Fund           Port Huron Christ History         Gaesa Wave Mosaic Project         \$2,8810.35         Multiple           Port Huron Christ History (25 Grants         Glass Wave Mosaic Project         \$2,800.00         James C. Acheson Fund           Port Huron Museum of Arts and History (2 Grants         Glass Wave Mosaic Project         \$2,900.00         James C. Acheson Fund           Port Huron Museum of Arts and History (2 Grants         Juneteenth Celebration         \$2,900.00         James C. Acheson Fund           Port Huron Museum of Arts and History (2 Grants         Juneteenth Celebration         \$3,500.00         Multiple                                                                                                                                                                                                                                                                                                                                                                                                                                                                                                                                                                                                                                                                                                                        | Latinos Working for the Future                            | Muskegon County Latino Festiva  |                   |                           |
| Vorth American Indigenous Council     Thankful Thursdays 2022     \$1,500.00     Donald W. and Alice I. Gisee Endowment Func.       VPHK Big Red Marching Machine Band Boosters     Band Camp     \$2,590.00     Differy Langoff Memorial Fund       VPHK Big Red Marching Machine Band Boosters     Band Camp/Classroom Instruments     \$10,000.00     Temporary Gifts Fund       2and Creek Center for the Arts     2022 Arts & Apples Festival     \$7,000.00     Temporary Gifts Fund       2ort Huron Branch NAACP     Southide Music Festival     \$5,500.00     Charles & Margaret Anderson Foundation Func       2ort Huron Christien Component Authority (25 Grants     Glass Wave Mosais Project     \$28,800.00     Temporary Gifts Fund       2ort Huron Museum of Arts and History     Effect Admission Program     \$2,000.00     Temporary Gifts Fund       2ort Huron Museum of Arts and History (2 Grants     General Support     \$1,900.00     Multiple       2ort Huron Museum of Arts and History (2 Grants     General Support     \$1,900.00     Multiple       2ort Huron Museum of Arts and History (2 Grants     General Support     \$1,900.00     Multiple       2ort Huron Museum of Arts and History     Bardermic Art     \$3,000.00     Multiple       2ort Huron Museum of Arts and History     Bardermic Art     \$3,000.00     Multiple       2ort Huron Museum of Arts and History     Barderend Fund     \$3,000.00     Multiple                                                                                                                                                                                                                                                                                                                                                                                                                                                                                                                                                                                                                                                                                                                                                               |                                                           |                                 |                   |                           |
| Northild Art House       Arts & Acts 2022       \$2,000.00       DTE Energy Foundation Fund         PHHS Big Red Marching Machine Band Boosters       Band Camp       \$2,500.00       Jeffer Vandot         PHHS Big Red Marching Machine Band Boosters       Band Camp/Classroom Instruments       \$10,000.00       TE Energy Foundation Fund         Paint Creek Center for the Arts       2022 Arts & Apples Festival       \$7,000.00       TE Energy Foundation Fund         Yort Huron Drive Theorem Control Theorem Contrel Theorem Contrel Theorem Contrel Theorem Co                                                                                                                                                                                                                                                                                                                                                      |                                                           |                                 |                   |                           |
| PHHS Big Red Marching Machine Band Boosters       Band Camp/Classroom Instruments       \$10,000,01         PHHS Big Red Marching Machine Band Boosters       Band Camp/Classroom Instruments       \$10,000,00         Paint Creek Center for the Arts       2022 Arts & Apples Festival       \$7,000,00       DTE Energy Foundation Fund         Point Huron City Radio Webseries Pilot       \$5,500,00       Charles & Margaret Anderson Foundation Func         O'rt Huron Divin Downtown Development Authority (25 Grants       Glass Waw Mosaic Project       \$228,810,33       Multiple         O'rt Huron Duwntown Development Authority (25 Grants       Glass Waw Mosaic Project       \$28,900,00       Temporary Gifts Fund         O'rt Huron Museum of Arts and History       Free Admission Program       \$29,900,00       Temporary Gifts Fund         O'rt Huron Museum of Arts and History (2 Grants       Juneteenth Celebration       \$11,910,80       Multiple         O'rt Huron Museum of Arts and History       Pandemic Art       \$3,800,00       Drates & Margaret Anderson Foundation Func         O'rt Huron Museum of Arts and History       Carats       Juneteenth Celebration       \$11,900,80       Multiple         O'rt Huron Museum of Arts and History       Pandemic Art       \$5,000,00       Drates & Margaret Anderson Foundation Func         O'rt Huron Museum of Arts and History       Carats       Stagaret Anderson Foundation Func                                                                                                                                                                                                                                                                                                                                                                                                                                                                                                                                                                                                                                                                                                                                           |                                                           |                                 |                   |                           |
| PHHS Big Red Marching Machine Band Boosters     Band Camp/Classroom Instruments     \$10.00.00     Temporary Gifts Fund       Paint Creck Center for the Arts     202 Arts & Apples Festival     \$7.000.00     DTE Energy Foundation Fund       Port Huron Divic Theatre, Inc.     Huron City Radio Webseries Pilot     \$5.500.00     Charles & Margaret Anderson Foundation Func       Port Huron Divic Theatre, Inc.     Huron City Radio Webseries Pilot     \$22.810.35     Multiple       Port Huron Downtown Development Authority (25 Grants     Glass Wave Mosaic Project     \$22.810.35     Multiple       Port Huron Museum of Arts and History     Black History Program     \$2,000.00     James C. Acheson Fund       Port Huron Museum of Arts and History (2 Grants     General Support     \$119,110.80     Multiple       Port Huron Museum of Arts and History     Prendemision Program     \$3,000.00     Multiple       Port Huron Museum of Arts and History     Pandemic Art     \$3,500.00     Multiple       Port Huron Museum of Arts and History     Pandemic Art     \$3,500.00     Multiple       Port Huron Museum of Arts and History     Pandemic Art     \$3,500.00     Multiple       Port Huron Museum of Arts and History     Pandemic Art     \$3,500.00     Multiple       Port Huron Museum of Arts and History     Pandemic Art     \$3,500.00     DTE Energy Foundation Fund       Sectoration Churun Muscula                                                                                                                                                                                                                                                                                                                                                                                                                                                                                                                                                                                                                                                                                                                                                                             |                                                           |                                 |                   |                           |
| Paint Creek Center for the Arts       2022 Arts & Apples Festival       \$7,000.00       DTE Energy Foundation Funct         Port Huron River N NACP       Southside Music Festival       \$5,500.00       Charles & Margaret Anderson Foundation Funct         Port Huron Divic Theatre, Inc.       Huron City Radio Webseries Pilot       \$2,500.00       Charles & Margaret Anderson Foundation Funct         Port Huron Downtown Development Authority (25 Grants       Glass Wave Mosaic Project       \$2,801.05       Multiple         Port Huron Museum of Arts and History       Free Admission Program       \$2,000.00       James C. Acheson Fund         Port Huron Museum of Arts and History (2 Grants       General Support       \$119,110.80       Multiple         Port Huron Museum of Arts and History (2 Grants       Juneteenth Celebration       \$7,500.00       Multiple         Port Huron Museum of Arts and History       Pandemic Art       \$3,500.00       Darte Se Margaret Anderson Foundation Func         Port Huron Museum of Arts and History       Pandemic Art       \$3,500.00       Multiple         Port Huron Museum of Arts and History       Pandemic Art       \$3,000.00       Dartes & Margaret Anderson Foundation Func         Port Huron Museum of Arts and History       Pandemic Art       \$3,000.00       DTE Energy Foundation Func         Port Huron Museum of Arts and History       Pandemic Art       \$3,000.00 <td></td> <td></td> <td></td> <td></td>                                                                                                                                                                                                                                                                                                                                                                                                                                                                                                                                                                                                                                                                                                              |                                                           |                                 |                   |                           |
| Opt Huron Branch NAACP         Southside Music Fersival         \$6,500.00         Charles & Margaret Anderson Foundation Func           Ort Huron Divic Theatre, Inc.         Huron City Radio Webseries Pilot         \$2,600.00         Charles & Margaret Anderson Foundation Func           Ort Huron Downiown Development Authonity (25 Grants         Glass Wave Mosaic Project         \$2,26,000.00         James C. Acheson Fund           Ort Huron Museum of Arts and History         Free Admission Program         \$2,000.00         James C. Acheson Fund           Ort Huron Museum of Arts and History (2 Grants         General Support         \$119,110.80         Multiple           Ort Huron Museum of Arts and History (2 Grants         General Support         \$119,110.80         Multiple           Ort Huron Museum of Arts and History (2 Grants         Juneteenth Celebration         \$15,000.00         Multiple           Ort Huron Museum of Arts and History (2 Grants         Blues Festival         \$5,000.00         Otter Energy Foundation Func           Ort Huron Museum of Arts and History         Pardemic Art         \$5,000.00         Multiple           Ort Huron Museum of Arts and History         Pardemic Art         \$5,000.00         Diff Energy Foundation Func           Ort Huron Museum of Arts and History         Crantes & Margaret Anderson Foundation Func         \$5,000.00         Diff Energy Foundation Func           Ort Hur                                                                                                                                                                                                                                                                                                                                                                                                                                                                                                                                                                                                                                                                                                                          |                                                           |                                 |                   |                           |
| Yort Huron Civic Theatre, Inc.     Huron Civic Theatre, Inc.     \$5,500.00     Charles & Margaret Anderson Foundation Func       Yort Huron Nuseum of Arts and History     Glass Wave Mosaic Project     \$28,810.35     Multiple       Port Huron Museum of Arts and History     Black History Program     \$2,000.00     James C. Acheson Fund       Port Huron Museum of Arts and History (2 Grants     General Support     \$111,010     Wittiple       Port Huron Museum of Arts and History (2 Grants     Juneteenth Celebration     \$7,500.00     Multiple       Port Huron Museum of Arts and History (2 Grants     Juneteenth Celebration     \$119,10.80     Multiple       Port Huron Museum of Arts and History     Pandemic Art     \$3,500.00     Otarles & Margaret Anderson Foundation Func       Port Huron Museum of Arts and History     Pandemic Art     \$3,500.00     Charles & Margaret Anderson Foundation Func       Port Sanilac Arce Business Association     Biues Festival     \$5,200.00     Multiple       Port Sanilac Arce Business Association     Biues Festival     \$5,200.00     Nultiple       Sectarion Christian Community Church     Crariage Barn Concert Series     \$2,500.00     DTE Energy Foundation Fund       Sectarion Christian Community Church     Crariage Barn Concert Series     \$2,500.00     Nultiple       Sectarion Christian Community Church     Crariage Barn Concert Series     \$2,500.00     DTE Energy Found                                                                                                                                                                                                                                                                                                                                                                                                                                                                                                                                                                                                                                                                                                                                                  |                                                           |                                 |                   |                           |
| Port Huron Museum of Arts and History       Black History Program       \$2,000.00       James C. Acheson Fund         Port Huron Museum of Arts and History       Free Admission Program       \$39,900.00       Temporary Gifs Fund         Port Huron Museum of Arts and History (2 Grants       Juneteenth Celebration       \$119,110.80       Multiple         Port Huron Museum of Arts and History       2 Grants       Juneteenth Celebration       \$7,500.00       Multiple         Port Huron Museum of Arts and History       Pandemic Art       \$3,500.00       Multiple         Port Huron Museum of Arts and History       Pandemic Art       \$3,500.00       Charles & Margaret Anderson Foundation Func         Port Huron Museum of Arts and History       Pandemic Art       \$3,500.00       Charles & Margaret Anderson Foundation Func         Port Huron Museum of Arts and History       Pandemic Art       \$3,500.00       DTE Energy Foundation Func         Sectoration Christian Community Churd <sup>1</sup> Creative and Performing Arts Programming       \$3,000.00       DTE Energy Foundation Func         Sectoration Christian Community Churd <sup>2</sup> Carriage Barn Concert Series       \$2,500.00       DTE Energy Foundation Fund         St. Clair Art Association       Art Related Support       \$3,346.00       St. Clair Foundation Fund         St. Clair County Community College       Arts Related Support       \$3,3                                                                                                                                                                                                                                                                                                                                                                                                                                                                                                                                                                                                                                                                                                                                                    | Port Huron Civic Theatre, Inc.                            |                                 |                   |                           |
| Port Huron Museum of Arts and History       Free Admission Program       \$9,900.00       Temporary Gifts Fund         Port Huron Museum of Arts and History (2 Grants       General Support       \$119,110.80       Multiple         Port Huron Museum of Arts and History (2 Grants       Juneteenth Celebration       \$77,000.00       Multiple         Port Huron Museum of Arts and History       Native American Traditional Pow Wow 2022       \$4,000.00       Charles & Margaret Anderson Foundation Func         Port Huron Museum of Arts and History       Pandemic Art       \$3,500.00       DTE Energy Foundation Fund         Port Sanilac Area Business Association       Blues Festival       \$5,000.00       Charles & Margaret Anderson Foundation Func         Sectariac County Historical Society       DD Film Festival       \$2,500.00       DTE Energy Foundation Fund         St. Clair Art Association       Art in Action al Art Fair       \$2,500.00       DTE Energy Foundation Fund         St. Clair Art Association       Art in Action al Art Fair       \$2,500.00       St. Clair Foundation Fund         St. Clair Art Association       Art in Action al Art Fair       \$3,300.00       St. Clair Art Association         St. Clair Art Association       Art in Action al Art Fair       \$3,300.00       Charles & Margaret Anderson Foundation Fund         Nees Hoomfield Parks       General Support       \$3,346.08                                                                                                                                                                                                                                                                                                                                                                                                                                                                                                                                                                                                                                                                                                                                                               | Port Huron Downtown Development Authority (25 Grants      | Glass Wave Mosaic Project       | \$28,810.35       | Multiple                  |
| Port Huron Museum of Arts and History (2 Grants       General Support       \$119,110.80       Multiple         Port Huron Museum of Arts and History       Native American Traditional Pow Wow 2022       \$4,000.00       Multiple         Port Huron Museum of Arts and History       Native American Traditional Pow Wow 2022       \$4,000.00       Multiple         Port Huron Museum of Arts and History       Pandemic. Art       \$3,500.00       Charles & Margaret Anderson Foundation Func         Port Sanilac Area Business Association       Blues Festival       \$5,000.00       Charles & Margaret Anderson Foundation Func         Setoration Christian Community Church       Creative and Performing Arts Programming       \$2,500.00       Charles & Margaret Anderson Foundation Func         Set and Society       DDD Film Festival       \$2,500.00       DTE Energy Foundation Fund         Set clair Art Association       Art in Action at Art Fair       \$2,500.00       St. Clair Foundation Fund         St. Clair County Community College       Arts Related Support       \$2,500.00       St. Clair Foundation Fund         The Port Huron Musicale       General Support       \$3,300.00       St. Clair Foundation Fund         West Bloomfield Parks       Margaret Anderson Foundation Func       Margaret Anderson Foundation Func         West Bloomfield Parks       Marshbank Music       \$3,000.00       Charles & Margaret Ande                                                                                                                                                                                                                                                                                                                                                                                                                                                                                                                                                                                                                                                                                                                                                    | Port Huron Museum of Arts and History                     |                                 |                   |                           |
| Port Huron Museum of Arts and History (2 Grants     Juneteenth Celebration     \$7,500.00     Multiple       Port Huron Museum of Arts and History     Native American Traditional Pow Wow 2022     \$4,000.00     Multiple       Port Huron Museum of Arts and History     Pandemic Art     \$3,000.00     Charles & Margaret Anderson Foundation Func       Port Sanilac Care Business Association     Blues Festival     \$5,000.00     DTE Energy Foundation Fund       Restoration Christian Community Churct     Creative and Performing Arts Programming     \$3,000.00     DTE Energy Foundation Fund       Seed and Soul Society     Carriage Barn Concert Series     \$2,500.00     DTE Energy Foundation Fund       Seed and Soul Society     DDD Film Festival     \$2,500.00     Multiple       St. Clair Art Association     Art in Action at Art Fair     \$2,500.00     S2,400.00     S2,400.00       St. Clair County Community College     Art is Related Support     \$3,340.00     S2,400.00     S2,400.00       The Port Huron Musicale     General Support     \$3,340.00     Charles & Margaret Anderson Foundation Func       West Bloomfield Parks     Margaret Anderson Foundation Func     \$3,000.00     DTE Energy Foundation Fund       Vest Bloomfield Parks     Margaret Anderson Foundation Func     \$3,000.00     DTE Energy Foundation Fund       Vest Bloomfield Parks     Margaret Anderson Foundation Fund     \$3,000.00                                                                                                                                                                                                                                                                                                                                                                                                                                                                                                                                                                                                                                                                                                                                                                     | 1                                                         |                                 |                   |                           |
| Port Huron Museum of Arts and History       Native American Traditional Pow Wow 2022       \$4,000.00       Multiple         Port Huron Museum of Arts and History       Pandemic Art       \$3,500.00       Charles & Margaret Anderson Foundation Func         Port Sanilac Area Business Association       Blues Festival       \$3,000.00       DTE Energy Foundation Fund         Sectoration Christian Community Church       Creative and Performing Arts Programming.       \$3,000.00       DTE Energy Foundation Fund         Seed and Soul Society       DDD Film Festival       \$2,500.00       Multiple         St. Clair Art Association       Art in Action at Art Fair       \$2,500.00       St. Clair Foundation Fund         St. Clair County Community College       Arts Related Support       \$3,300.00       Sc. Guido and Elizabeth Binda Endowment for the Arts         The Port Huron Musicale       General Support       \$3,300.00       Charles & Margaret Anderson Foundation Func         Nest Bloomfield Parks       Marshbank Music       \$3,300.00       DTE Energy Foundation Fund         Yepsianti Township       2022 Joine Elizabeth Binda Endowment for the Arts       St. Clair County Community College         Aster Margaret Anderson Foundation Func       \$3,300.00       Sc.4-Guido and Elizabeth Binda Endowment for the Arts         The Port Huron Musicale       Music Lessons       \$4,0000.00       Charles & Margaret Anderson                                                                                                                                                                                                                                                                                                                                                                                                                                                                                                                                                                                                                                                                                                                                           |                                                           |                                 |                   |                           |
| Port Huron Museum of Arts and History       Pandemic Art       \$3,500.00       Charles & Margaret Anderson Foundation Func         Port Sanilac Area Business Association       Blues Festival       \$5,000.00       DTE Energy Foundation Fund         Sestoration Christian Community Church       Creative and Performing Arts Programming       \$3,300.00       DTE Energy Foundation Fund         Sanilac County Historical Society       Carriage Barn Concert Series       \$2,500.00       DTE Energy Foundation Fund         Seed and Soul Society       DDD Film Festival       \$2,500.00       Mutiple         St. Clair Art Association       Art in Action at Art Fair       \$2,500.00       Mutiple         St. Clair Art Association       Arts Related Support       \$3,340.00       SC4-Guido and Elizabeth Binda Endowment for the Arts         St. Opt Huron Musicale       General Support       \$3,346.08       Charles & Margaret Anderson Foundation Func         The Port Huron Musicale       Music Lessons       \$4,000.00       Charles & Margaret Anderson Foundation Func         Vest Bloomfield Parks       Marshbank Music       \$3,000.00       DTE Energy Foundation Fund         Vest Bloomfield Parks       Marshbank Music       \$2,000.00       DTE Energy Foundation Fund         Vpsilanti Community Schools       Grizzly Soiree/Jazz in the parking lo       \$2,500.00       DTE Energy Foundation Fund <td></td> <td></td> <td></td> <td></td>                                                                                                                                                                                                                                                                                                                                                                                                                                                                                                                                                                                                                                                                                                                                 |                                                           |                                 |                   |                           |
| Port Sanilac Area Business Association       Blues Festival       \$5,000.00       DTE Energy Foundation Fund         Restoration Christian Community Church       Creative and Performing Arts Programming.       \$3,000.00       DTE Energy Foundation Fund         Sanilac County Historical Society       Carriage Barn Concert Series       \$2,500.00       DTE Energy Foundation Fund         Seed and Soul Society       DDD Film Festival       \$2,500.00       Multiple         St. Clair Art Association       Art in Action at Art Fair       \$2,500.00       St. Clair Foundation Fund         St. Clair County Community College       Arts Related Support       \$3,346.08       CArriage Margaret Anderson Foundation Func         The Port Huron Musicale       General Support       \$3,346.08       Charles & Margaret Anderson Foundation Func         Yesilanti Community Schools       Grizzly Soiree/Jazz in the parking lo       \$3,000.00       Charles & Margaret Anderson Foundation Fund         Yesilanti Township       2022 John E. Lawrence Summer Jazz Series       \$3,000.00       DTE Energy Foundation Fund         Yesilanti Township       2022 John E. Lawrence Summer Jazz Series       \$5,000.00       DTE Energy Foundation Fund         ABeautiful Me       The Closet / Event Dresses       \$655.00       Women's Initiative Fund                                                                                                                                                                                                                                                                                                                                                                                                                                                                                                                                                                                                                                                                                                                                                                                                                                               |                                                           |                                 |                   |                           |
| Restoration Christian Community Church       Creative and Performing Arts Programming       \$3,00.00       Charles & Margaret Anderson Foundation Func         Sanilac County Historical Society       Carriage Barn Concert Series       \$2,500.00       DTE Energy Foundation Fund         Seed and Sou Society       DDD Film Festival       \$2,500.00       Multiple         St. Clair Art Association       Art in Action at Art Fair       \$2,500.00       St. Clair Foundation Fund         St. Clair County Community College       Arts Related Support       \$3,300.00       Sc4-Guido and Elizabeth Binda Endowment for the Arts         The Port Huron Musicale       General Support       \$3,300.00       Charles & Margaret Anderson Foundation Fund         Nest Bloomfield Parks       Music Lessons       \$4,000.00       Charles & Margaret Anderson Foundation Fund         Vest Bloomfield Parks       Marshbank Music       \$3,000.00       DTE Energy Foundation Fund         (psilanti Township       2022 John E. Lawrence Summer Jazz Series       \$5,000.00       DTE Energy Foundation Fund         Yestant Memories       2022 John E. Lawrence Summer Jazz Series       \$501,308.21       The Closet / Event Dresses         Stack Needs and Human Services       The Closet / Event Dresses       \$655.00       Women's Initiative Fund                                                                                                                                                                                                                                                                                                                                                                                                                                                                                                                                                                                                                                                                                                                                                                                                                                                    |                                                           |                                 |                   |                           |
| Sanilac County Historical Society       Carriage Barn Concert Series       \$2,500.00       DTE Energy Foundation Fund         Seed and Soul Society       DDD Film Festival       \$2,500.00       Multiple         St. Clair Art Association       Art in Action at Art Fair       \$2,500.00       St. Clair Foundation Fund         St. Clair County Community College       Arts Related Support       \$3,300.00       SC4-Guido and Elizabeth Binda Endowment for the Arts         The Port Huron Musicale       General Support       \$3,346.08       Charles & Margaret Anderson Foundation Func         The Port Huron Musicale       Music Lessons       \$4,000.00       Charles & Margaret Anderson Foundation Func         Nest Bloomfield Parks       Marshbank Music       \$3,000.00       DTE Energy Foundation Fund         (psilanti Community Schools       Grizzly Soiree/Jazz in the parking lo       \$2,500.00       DTE Energy Foundation Fund         (psilanti Township       2022 John E. Lawrence Summer Jazz Series       \$500.000       DTE Energy Foundation Fund         Rasic Needs and Human Services       87 Grants       \$501,308.21       The Closet / Event Dresses       \$655.00                                                                                                                                                                                                                                                                                                                                                                                                                                                                                                                                                                                                                                                                                                                                                                                                                                                                                                                                                                                                       |                                                           |                                 |                   |                           |
| Seed and Soul Society       DDD Film Festival       \$2,500.00       Multiple         St. Clair At Association       Art in Action at Art Fair       \$2,500.00       St. Clair Foundation Fund         St. Clair County Community College       Arts Related Support       \$3,300.00       SC4-Guido and Elizabeth Binda Endowment for the Arts         The Port Huron Musicale       General Support       \$3,340.08       Charles & Margaret Anderson Foundation Func         The Port Huron Musicale       Music Lessons       \$4,000.00       Charles & Margaret Anderson Foundation Func         Yesilanti Community Schools       Grizzly Soiree/Jazz in the parking lo       \$3,300.00       DTE Energy Foundation Fund         Ypsilanti Township       2022 John E. Lawrence Summer Jazz Series       \$5,000.00       DTE Energy Foundation Fund         Asaic Needs and Human Services       Reautiful Me       Fee Closet / Event Dresses       \$655.00       Worn's Initiative Fund                                                                                                                                                                                                                                                                                                                                                                                                                                                                                                                                                                                                                                                                                                                                                                                                                                                                                                                                                                                                                                                                                                                                                                                                                               |                                                           |                                 |                   |                           |
| St. Clair Art Association       Art in Action at Art Fair       \$2,500.00       St. Clair Foundation Fund         St. Clair County Community College       Arts Related Support       \$3,300.00       SC4-Guido and Elizabeth Binda Endowment for the Arts         The Port Huron Musicale       General Support       \$3,346.08       Charles & Margaret Anderson Foundation Func         The Port Huron Musicale       Music Lessons       \$4,000.00       Charles & Margaret Anderson Foundation Func         Vest Bloomfield Parks       Marshbank Music       \$3,000.00       DTE Energy Foundation Fund         (psilanti Community Schools       Grizzly Soiree/Jazz in the parking lo       \$2,500.00       DTE Energy Foundation Fund         (psilanti Township       2022 John E. Lawrence Summer Jazz Series       \$5,000.00       DTE Energy Foundation Fund         Salic Needs and Human Services       Image: Source Summer Jazz Series       \$501,308.21       Image: Source Summer Jazz Series         A Beautiful Me       The Closet / Event Dresses       \$655.00       Women's Initiative Fund                                                                                                                                                                                                                                                                                                                                                                                                                                                                                                                                                                                                                                                                                                                                                                                                                                                                                                                                                                                                                                                                                                        | Seed and Soul Society                                     |                                 |                   |                           |
| The Port Huron Musicale       General Support       \$3,346.08       Charles & Margaret Anderson Foundation Func         The Port Huron Musicale       Music Lessons       \$4,000.00       Charles & Margaret Anderson Foundation Func         West Bloomfield Parks       Marshbank Music       \$3,000.00       DTE Energy Foundation Fund         Visitant Community Schools       Grizzly Soiree/Jazz in the parking Io       \$2,500.00       DTE Energy Foundation Fund         (psilant Township       2022 John E. Lawrence Summer Jazz Series       \$50,000.00       DTE Energy Foundation Fund         Rasic Needs and Human Services       Komen's Environ       Foundation Fund       Foundation Fund         A Beautiful Me       The Closet / Event Dresses       \$605.00       Women's Initiative Fund                                                                                                                                                                                                                                                                                                                                                                                                                                                                                                                                                                                                                                                                                                                                                                                                                                                                                                                                                                                                                                                                                                                                                                                                                                                                                                                                                                                                             | St. Clair Art Association                                 | Art in Action at Art Fair       | \$2,500.00        | St. Clair Foundation Fund |
| The Port Huron Musicale     Music Lessons     \$4,000.00     Charles & Margaret Anderson Foundation Func       Vest Bloomfield Parks     Marshbank Music     \$3,000.00     DTE Energy Foundation Fund       /psilanti Community Schools     Grizzly Soiree/Jazz in the parking Io     \$2,500.00     DTE Energy Foundation Fund       /psilanti Township     2022 John E. Lawrence Summer Jazz Series     \$501,308.21     DTE Energy Foundation Fund       assic Needs and Human Services     Image: Services     Solon     DTE Energy Foundation Fund       A Beautiful Me     The Closet / Event Dresses     \$655.00     Women's Initiative Fund                                                                                                                                                                                                                                                                                                                                                                                                                                                                                                                                                                                                                                                                                                                                                                                                                                                                                                                                                                                                                                                                                                                                                                                                                                                                                                                                                                                                                                                                                                                                                                                | St. Clair County Community College                        |                                 |                   |                           |
| Nest Bloomfield Parks     Marshbank Music     \$3,000.00     DTE Energy Foundation Fund       /psilanti Community Schools     Grizzly Soiree/Jazz in the parking Io     \$2,500.00     DTE Energy Foundation Fund       /psilanti Township     2022 John E. Lawrence Summer Jazz Series     \$5,000.00     DTE Energy Foundation Fund       87 Grants     \$50,1308.21       Basic Needs and Human Services     Image: Construction Fund       A Beautiful Me     The Closet / Event Dresses     \$655.00                                                                                                                                                                                                                                                                                                                                                                                                                                                                                                                                                                                                                                                                                                                                                                                                                                                                                                                                                                                                                                                                                                                                                                                                                                                                                                                                                                                                                                                                                                                                                                                                                                                                                                                            | The Port Huron Musicale                                   |                                 |                   |                           |
| Image: constraint for the system     Grizzly Soiree/Jazz in the parking lo     \$2,500.00     DTE Energy Foundation Fund       /psilanti Township     2022 John E. Lawrence Summer Jazz Series     \$5,000.00     DTE Energy Foundation Fund       87 Grants     \$501,308.21       Basic Needs and Human Services     Image: Constraint Township     Image: Constraint Township       A Beautiful Me     The Closet / Event Dresses     \$655.00     Women's Initiative Fund                                                                                                                                                                                                                                                                                                                                                                                                                                                                                                                                                                                                                                                                                                                                                                                                                                                                                                                                                                                                                                                                                                                                                                                                                                                                                                                                                                                                                                                                                                                                                                                                                                                                                                                                                        |                                                           |                                 |                   |                           |
| Vpsilanti Township     2022 John E. Lawrence Summer Jazz Series     \$5,000.00     DTE Energy Foundation Fund       87 Grants       Basic Needs and Human Services       A Beautiful Me     The Closet / Event Dresses                                                                                                                                                                                                                                                                                                                                                                                                                                                                                                                                                                                                                                                                                                                                                                                                                                                                                                                                                                                                                                                                                                                                                                                                                                                                                                                                                                                                                                                                                                                                                                                                                                                                                                                                                                                                                                                                                                                                                                                                               |                                                           |                                 |                   |                           |
| 87 Grants     \$501,308.21       Basic Needs and Human Services                                                                                                                                                                                                                                                                                                                                                                                                                                                                                                                                                                                                                                                                                                                                                                                                                                                                                                                                                                                                                                                                                                                                                                                                                                                                                                                                                                                                                                                                                                                                                                                                                                                                                                                                                                                                                                                                                                                                                                                                                                                                                                                                                                      |                                                           |                                 |                   |                           |
| A Beautiful Me Closet / Event Dresses \$655.00 Women's Initiative Fund                                                                                                                                                                                                                                                                                                                                                                                                                                                                                                                                                                                                                                                                                                                                                                                                                                                                                                                                                                                                                                                                                                                                                                                                                                                                                                                                                                                                                                                                                                                                                                                                                                                                                                                                                                                                                                                                                                                                                                                                                                                                                                                                                               |                                                           |                                 |                   |                           |
| A Beautiful Me The Closet / Event Dresses \$655.00 Women's Initiative Fund                                                                                                                                                                                                                                                                                                                                                                                                                                                                                                                                                                                                                                                                                                                                                                                                                                                                                                                                                                                                                                                                                                                                                                                                                                                                                                                                                                                                                                                                                                                                                                                                                                                                                                                                                                                                                                                                                                                                                                                                                                                                                                                                                           |                                                           |                                 | \$001,003iE1      |                           |
| A Beautiful Me The Closet / Event Dresses \$655.00 Women's Initiative Fund                                                                                                                                                                                                                                                                                                                                                                                                                                                                                                                                                                                                                                                                                                                                                                                                                                                                                                                                                                                                                                                                                                                                                                                                                                                                                                                                                                                                                                                                                                                                                                                                                                                                                                                                                                                                                                                                                                                                                                                                                                                                                                                                                           | Basic Needs and Human Services                            |                                 |                   |                           |
|                                                                                                                                                                                                                                                                                                                                                                                                                                                                                                                                                                                                                                                                                                                                                                                                                                                                                                                                                                                                                                                                                                                                                                                                                                                                                                                                                                                                                                                                                                                                                                                                                                                                                                                                                                                                                                                                                                                                                                                                                                                                                                                                                                                                                                      | A Beautiful Me                                            | The Closet / Event Dresses      | \$655.00          | Women's Initiative Fund   |
|                                                                                                                                                                                                                                                                                                                                                                                                                                                                                                                                                                                                                                                                                                                                                                                                                                                                                                                                                                                                                                                                                                                                                                                                                                                                                                                                                                                                                                                                                                                                                                                                                                                                                                                                                                                                                                                                                                                                                                                                                                                                                                                                                                                                                                      | Belle River Elementary School                             | Friday Food Program Page 1 of 7 |                   |                           |